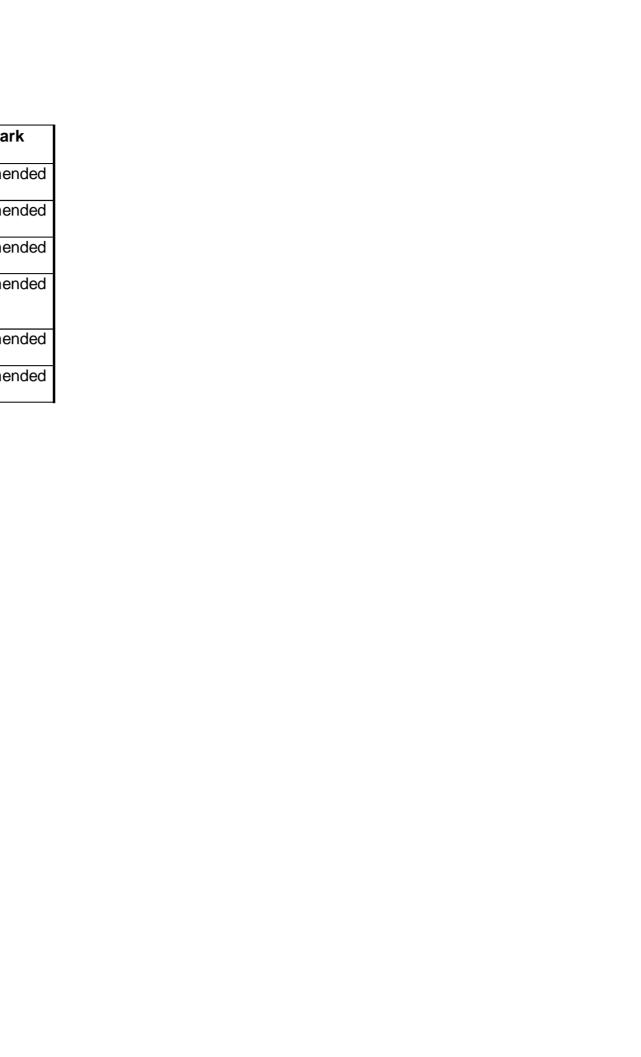

## PROGRAMME: B.Sc. (Ed.) IN BIOLOGY (YEAR 2) BATCH 5

| S No | Application | Name               | Entry         | Gender | Remark      |
|------|-------------|--------------------|---------------|--------|-------------|
|      | Number      |                    | Qualification |        |             |
| 1    | G2128851    | FAGBUARO FUNMILAYO | DE2           | Female | Recommended |
|      |             | OREOLUWA           |               |        |             |
| 2    | N2027316    | OKOLO PRECIOUS     | DE2           | Female | Recommended |
|      |             | ILUNAIMEH          |               |        |             |
| 3    | Z2129198    | OLASUPO HUDHAYFAH  | DE2           | Male   | Recommended |
|      |             | ABIOYE             |               |        |             |
| 4    | M2028693    | TAJUDEEN           | DE2           | Female | Recommended |
|      |             | OLUWAFUNMILAYO     |               |        |             |
|      |             | OLUWAKEMI          |               |        |             |
| 5    | J2025836    | BAMIDELE SUNDAY    | DE2           | Male   | Recommended |
|      |             | OLAYINKA           |               |        |             |
| 6    | B2027199    | SHONEYE OMOTOKE    | DE2           | Female | Recommended |
|      |             | MOJISOLA           |               |        |             |